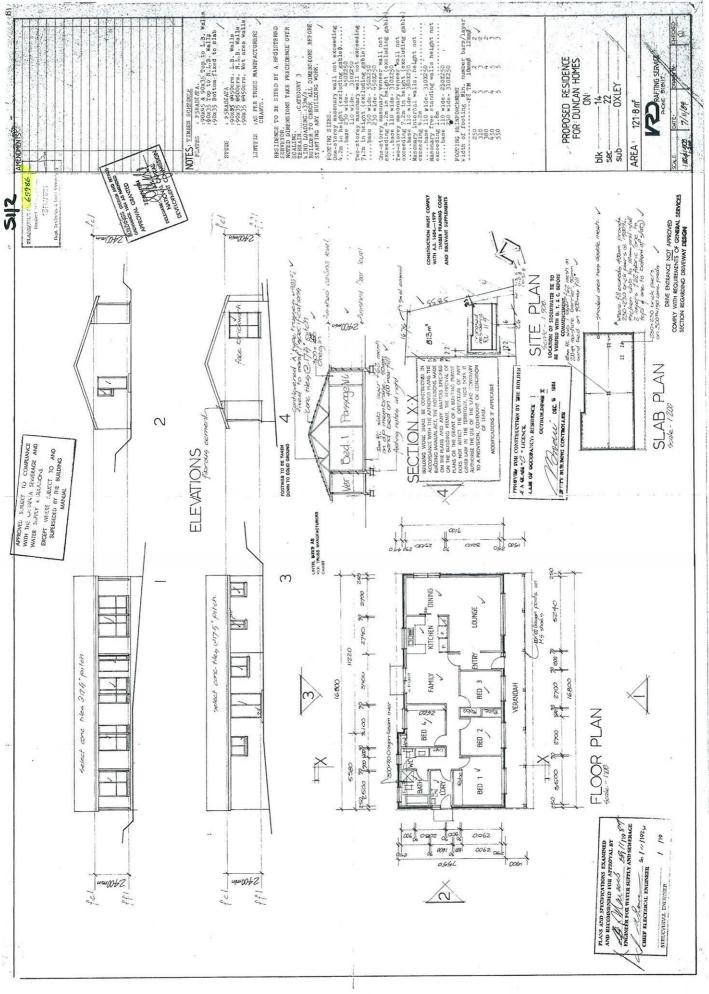

**The setout** dimensions for the house can be seen on Appendix G & L, at the rear of this report. The boundary offsets were checked and found to be correct.

**The original residence** has had 3 alterations or additions done, which includes yard structures. (See photo no. 1 & 2 for front and rear)

- The residence was approved on the 02 / 05 / 1985. See Appendix F & L.
- The garden and tool shed has an Application Only and no C of O issued; however this was either never built or since removed, and no further action is required. See Appendix B & E.
- The garage-store-workshop was approved on the 12 / 09 / 2001. See Appendix D & K. (See photo no. 3)
- The new garage was approved on the 06 / 06 / 2011. See Appendix C & J. (See photo no. 3)
- The small pergola along the left side <u>is not approved</u>, but meets the criteria for exemption from approval, and no further action is required. (See photo no. 4).
- Please refer to the ESDD website listed http://www.actpla.act.gov.au/ topics/design\_build/da\_assessment/exempt\_work for ACTPLA guidelines on items that do not require approval.
- See Page 6 for Summary of Compliance issues.

- The residence was approved on the 02 / 05 / 1985. See Appendix F & L.
- The garden and tool shed has an Application Only and no C of O issued; however this was either never built or since removed, and no further action is required. See Appendix B & E.
- The garage-store-workshop was approved on the 12 / 09 / 2001. See Appendix D & K.
- The new garage was approved on the 06 / 06 / 2011. See Appendix C & J.
- The small pergola along the left side is not approved, but meets the criteria for exemption from approval, and no further action is required.
- There are no encroachments to the easement, but it should be understood that if you do build an unapproved structure on the easement and that if local government authorities need to work along the easement, they have the right to remove unapproved encroaching structures at the owner's expense.