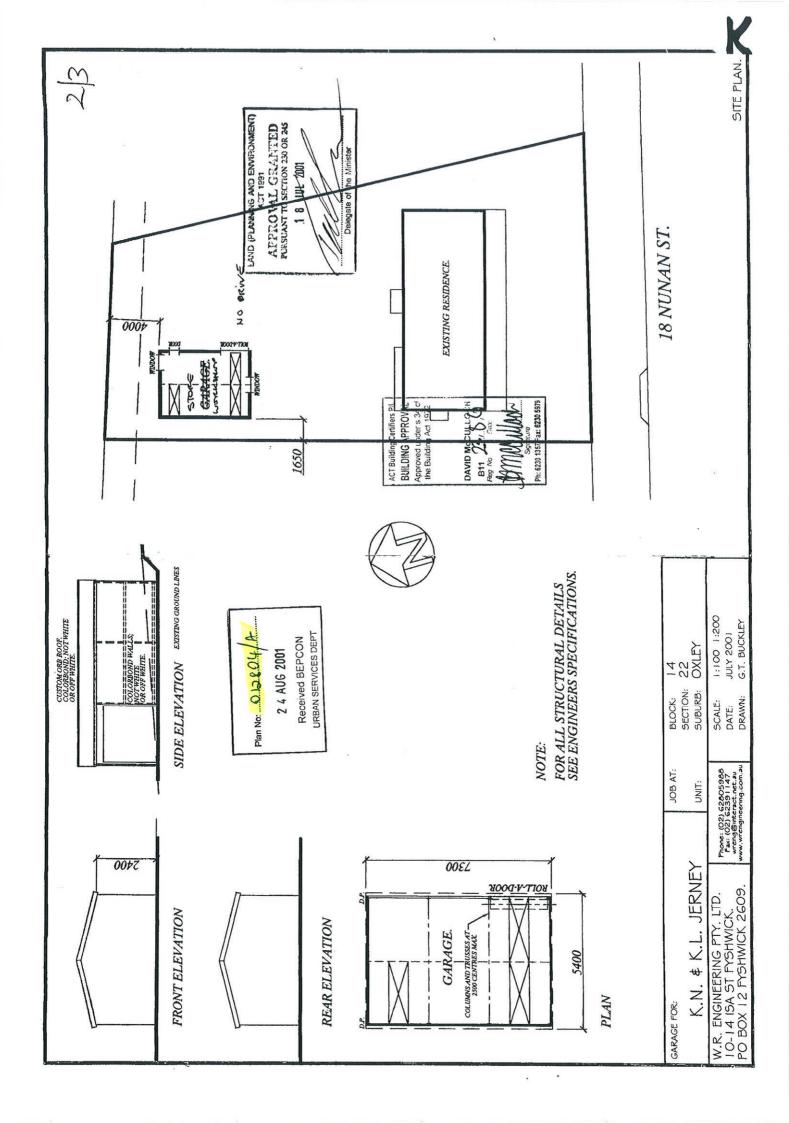

**The setout** dimensions for the house can be seen on Appendix G & L, at the rear of this report. The boundary offsets were checked and found to be correct.

**The original residence** has had 3 alterations or additions done, which includes yard structures. (See photo no. 1 & 2 for front and rear)

- The residence was approved on the 02 / 05 / 1985. See Appendix F & L.
- The garden and tool shed has an Application Only and no C of O issued; however this was either never built or since removed, and no further action is required. See Appendix B & E.
- The garage-store-workshop was approved on the 12 / 09 / 2001. See Appendix D & K. (See photo no. 3)
- The new garage was approved on the 06 / 06 / 2011. See Appendix C & J. (See photo no. 3)
- The small pergola along the left side <u>is not approved</u>, but meets the criteria for exemption from approval, and no further action is required. (See photo no. 4).
- Please refer to the ESDD website listed http://www.actpla.act.gov.au/ topics/design\_build/da\_assessment/exempt\_work for ACTPLA guidelines on items that do not require approval.
- See Page 6 for Summary of Compliance issues.

- The residence was approved on the 02 / 05 / 1985. See Appendix F & L.
- The garden and tool shed has an Application Only and no C of O issued; however this was either never built or since removed, and no further action is required. See Appendix B & E.
- The garage-store-workshop was approved on the 12 / 09 / 2001. See Appendix D & K.
- The new garage was approved on the 06 / 06 / 2011. See Appendix C & J.
- The small pergola along the left side is not approved, but meets the criteria for exemption from approval, and no further action is required.
- There are no encroachments to the easement, but it should be understood that if you do build an unapproved structure on the easement and that if local government authorities need to work along the easement, they have the right to remove unapproved encroaching structures at the owner's expense.