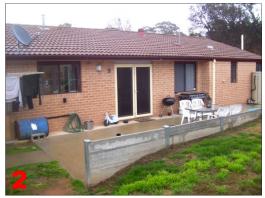

**The setout** dimensions for the house can be seen on Appendix G & L, at the rear of this report. The boundary offsets were checked and found to be correct.

**The original residence** has had 3 alterations or additions done, which includes yard structures. (See photo no. 1 & 2 for front and rear)