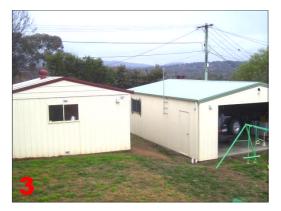

**The setout** dimensions for the house can be seen on Appendix G & L, at the rear of this report. The boundary offsets were checked and found to be correct.

**The original residence** has had 3 alterations or additions done, which includes yard structures. (See photo no. 1 & 2 for front and rear)

- The residence was approved on the 02 / 05 / 1985. See Appendix F & L.
- The garden and tool shed has an Application Only and no C of O issued; however this was either never built or since removed, and no further action is required. See Appendix B & E.
- The garage-store-workshop was approved on the 12 / 09 / 2001. See Appendix D & K. (See photo no. 3)
- The new garage was approved on the 06 / 06 / 2011. See Appendix C & J. (See photo no. 3)
- The small pergola along the left side <u>is not approved</u>, but meets the criteria for exemption from approval, and no further action is required. (See photo no. 4).
- Please refer to the ESDD website listed http://www.actpla.act.gov.au/ topics/design\_build/da\_assessment/exempt\_work for ACTPLA guidelines on items that do not require approval.
- See Page 6 for Summary of Compliance issues.