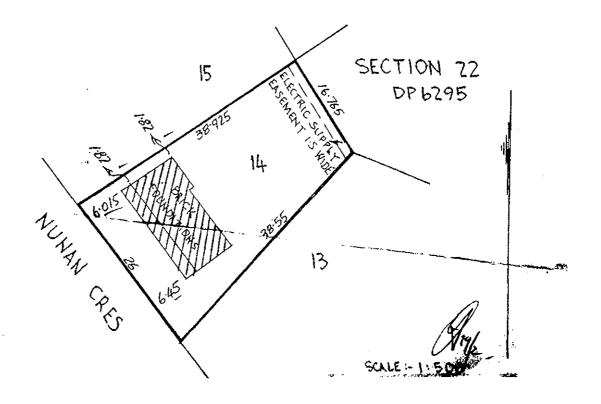

- The residence was approved on the 02 / 05 / 1985. See Appendix F & L.
- The garden and tool shed has an Application Only and no C of O issued; however this was either never built or since removed, and no further action is required. See Appendix B & E.
- The garage-store-workshop was approved on the 12 / 09 / 2001. See Appendix D & K. (See photo no. 3)
- The new garage was approved on the 06 / 06 / 2011. See Appendix C & J. (See photo no. 3)
- The small pergola along the left side <u>is not approved</u>, but meets the criteria for exemption from approval, and no further action is required. (See photo no. 4).
- Please refer to the ESDD website listed http://www.actpla.act.gov.au/ topics/design\_build/da\_assessment/exempt\_work for ACTPLA guidelines on items that do not require approval.
- See Page 6 for Summary of Compliance issues.

- The residence was approved on the 02 / 05 / 1985. See Appendix F & L.
- The garden and tool shed has an Application Only and no C of O issued; however this was either never built or since removed, and no further action is required. See Appendix B & E.
- The garage-store-workshop was approved on the 12 / 09 / 2001. See Appendix D & K.
- The new garage was approved on the 06 / 06 / 2011. See Appendix C & J.
- The small pergola along the left side is not approved, but meets the criteria for exemption from approval, and no further action is required.
- There are no encroachments to the easement, but it should be understood that if you do build an unapproved structure on the easement and that if local government authorities need to work along the easement, they have the right to remove unapproved encroaching structures at the owner's expense.