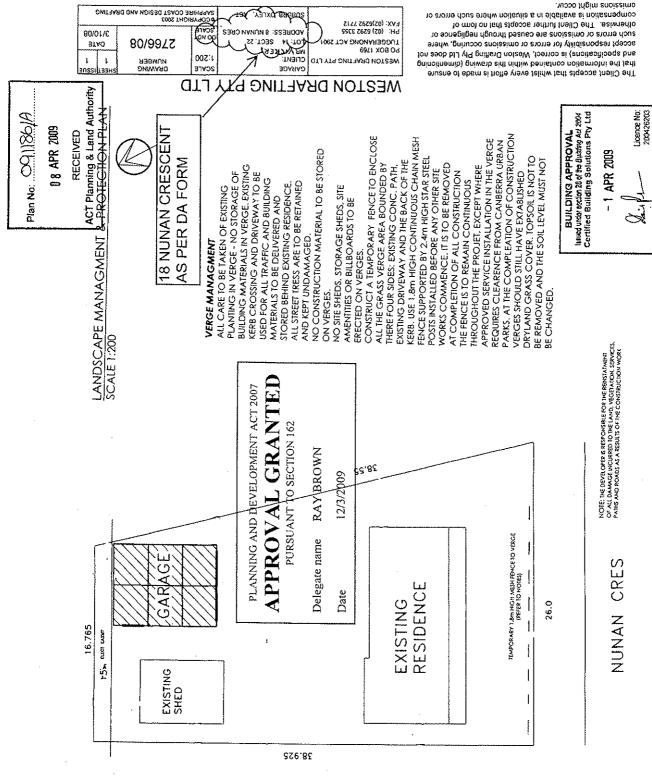

**The setout** dimensions for the house can be seen on Appendix G & L, at the rear of this report. The boundary offsets were checked and found to be correct.

**The original residence** has had 3 alterations or additions done, which includes yard structures. (See photo no. 1 & 2 for front and rear)

- The residence was approved on the 02 / 05 / 1985. See Appendix F & L.
- The garden and tool shed has an Application Only and no C of O issued; however this was either never built or since removed, and no further action is required. See Appendix B & E.
- The garage-store-workshop was approved on the 12 / 09 / 2001. See Appendix D & K. (See photo no. 3)
- The new garage was approved on the 06 / 06 / 2011. See Appendix C & J. (See photo no. 3)
- The small pergola along the left side <u>is not approved</u>, but meets the criteria for exemption from approval, and no further action is required. (See photo no. 4).
- Please refer to the ESDD website listed http://www.actpla.act.gov.au/ topics/design\_build/da\_assessment/exempt\_work for ACTPLA guidelines on items that do not require approval.
- See Page 6 for Summary of Compliance issues.

- The residence was approved on the 02 / 05 / 1985. See Appendix F & L.
- The garden and tool shed has an Application Only and no C of O issued; however this was either never built or since removed, and no further action is required. See Appendix B & E.
- The garage-store-workshop was approved on the 12 / 09 / 2001. See Appendix D & K.
- The new garage was approved on the 06 / 06 / 2011. See Appendix C & J.
- The small pergola along the left side is not approved, but meets the criteria for exemption from approval, and no further action is required.
- There are no encroachments to the easement, but it should be understood that if you do build an unapproved structure on the easement and that if local government authorities need to work along the easement, they have the right to remove unapproved encroaching structures at the owner's expense.