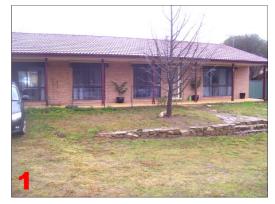

**The setout** dimensions for the house can be seen on Appendix G & L, at the rear of this report. The boundary offsets were checked and found to be correct.

**The original residence** has had 3 alterations or additions done, which includes yard structures. (See photo no. 1 & 2 for front and rear)