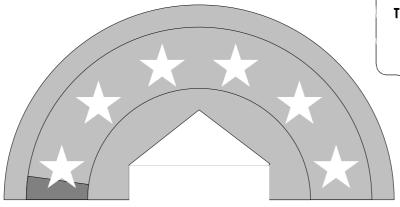

### When was your house built?

- If your house was built before 1985, the table below gives you an indication of where you are likely to find MCAs
  in your home. There is also a diagram on the back of this sheet showing where MCAs are commonly found.
- If your house was built after 1985, it is unlikely to contain MCAs.
- If in doubt, assume that materials DO contain asbestos.

# Common locations of materials containing asbestos in ACT homes