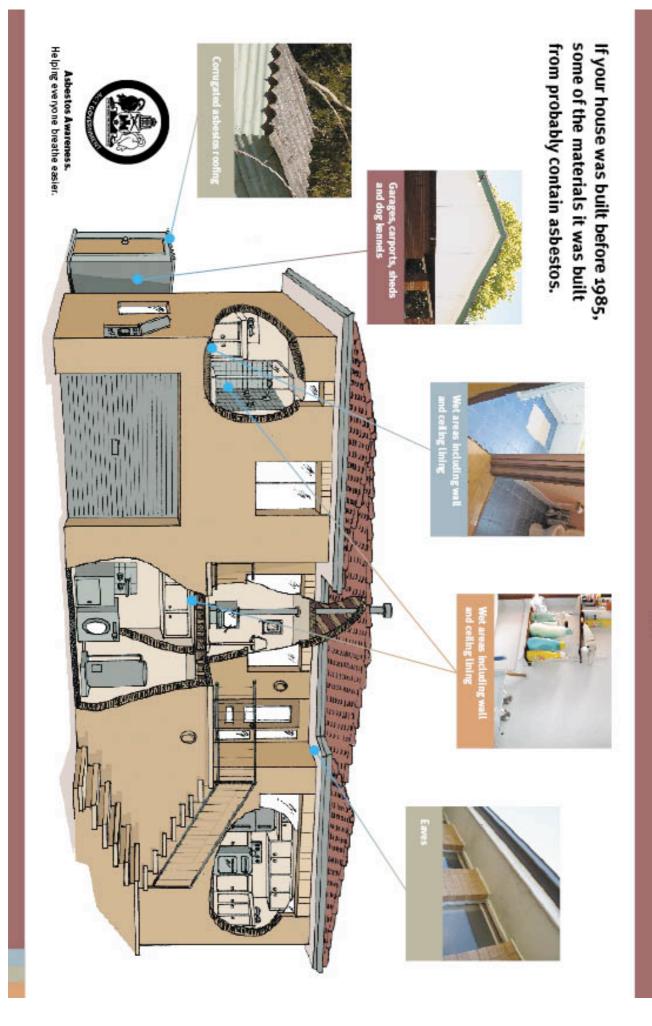

# Important Asbestos Advice for ACT homes built before 1985

Asbestos is hazardous but it can be managed safely.

Follow the three steps for managing materials containing asbestos (MCAs) in your home.

# Step 1. Identify where MCAs may be in your home

### When was your house built?

- If your house was built before 1985, the table below gives you an indication of where you are likely to find MCAs
  in your home. There is also a diagram on the back of this sheet showing where MCAs are commonly found.
- If your house was built after 1985, it is unlikely to contain MCAs.
- If in doubt, assume that materials DO contain asbestos.

# Common locations of materials containing asbestos in ACT homes