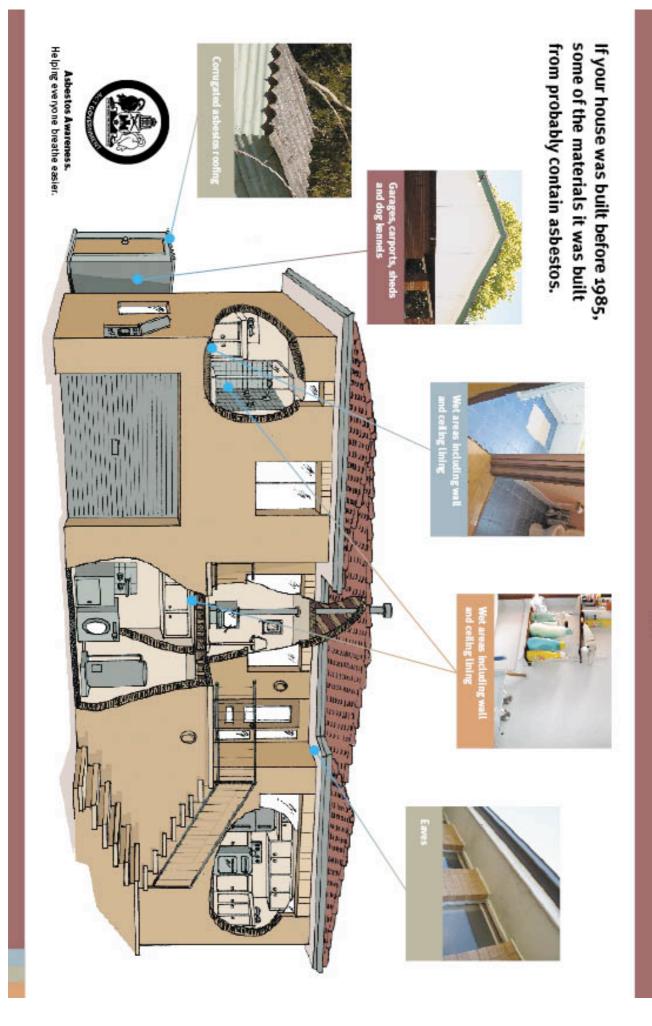

# Important Asbestos Advice for ACT homes built before 1985

Asbestos is hazardous but it can be managed safely.

Follow the three steps for managing materials containing asbestos (MCAs) in your home.

### When was your house built?

- If your house was built before 1985, the table below gives you an indication of where you are likely to find MCAs
  in your home. There is also a diagram on the back of this sheet showing where MCAs are commonly found.
- If your house was built after 1985, it is unlikely to contain MCAs.
- If in doubt, assume that materials DO contain asbestos.

# Common locations of materials containing asbestos in ACT homes