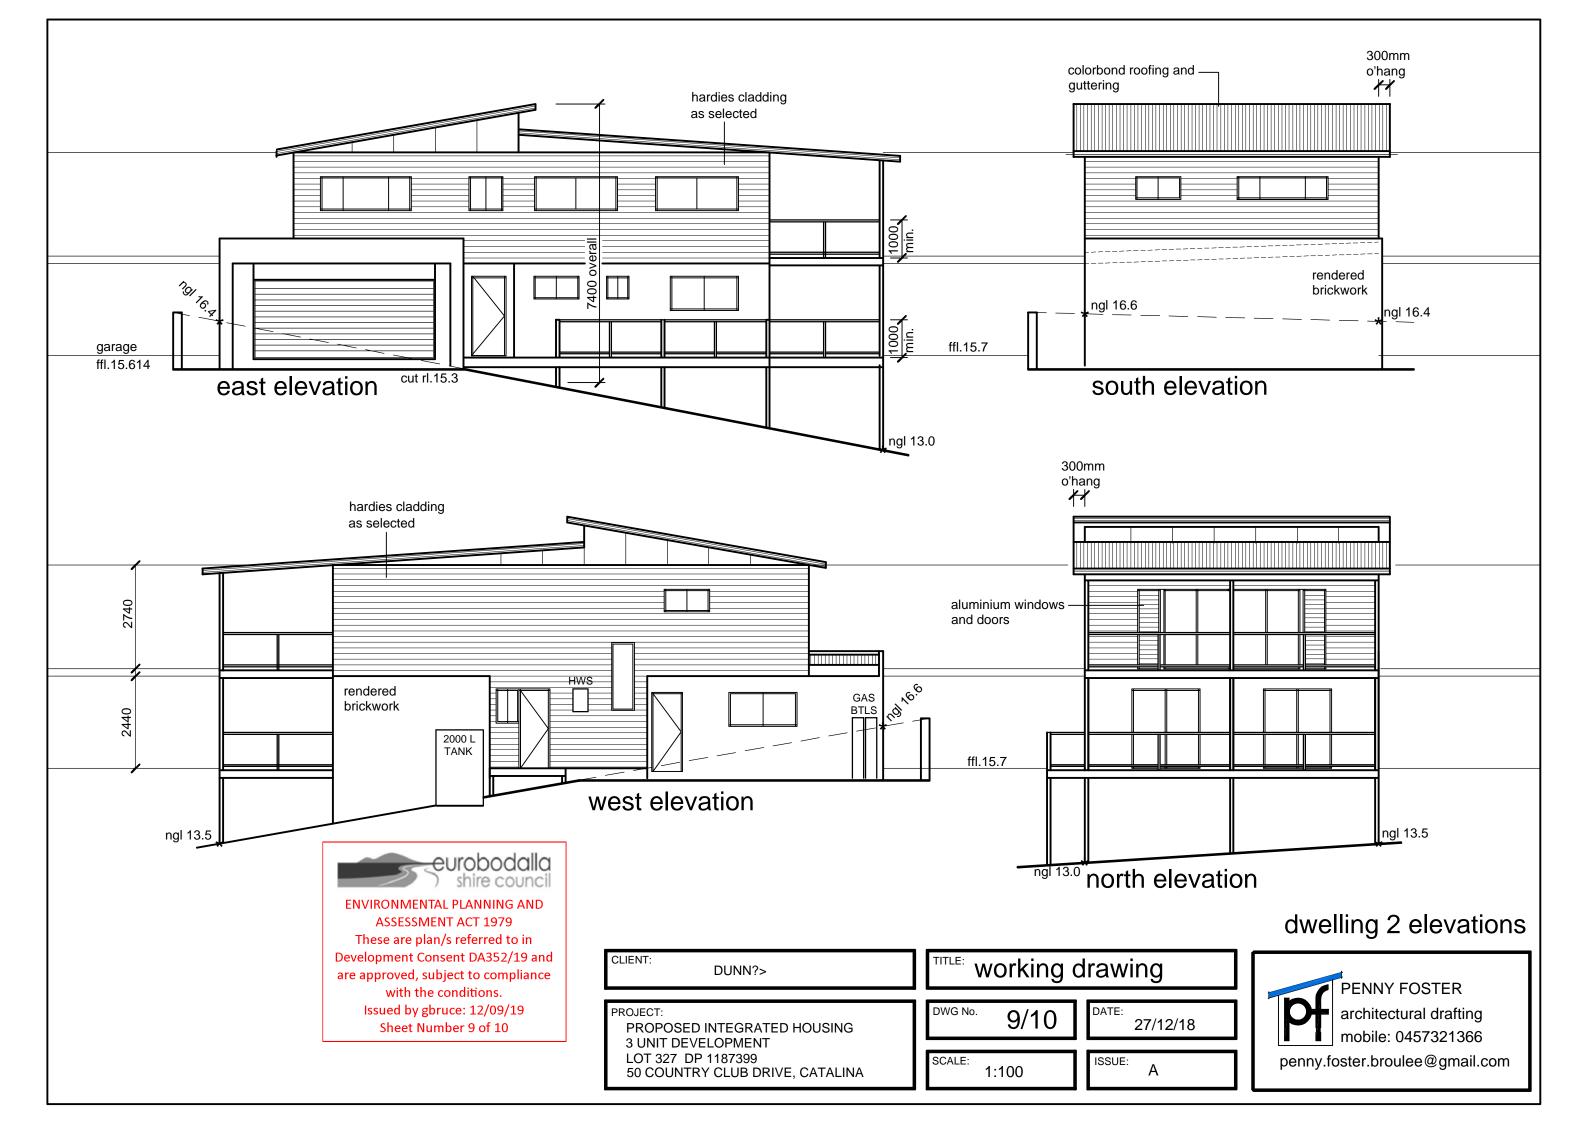

#### **ENERGY COMMITMENTS**

ALL DWELLINGS WILL EACH HAVE THE FOLLOWING:

- GAS INSTANTANEOUS HWS SERVICE WITH A 6 STAR RATING
- THERE WILL BE CEILING FANS FOR COOLING, AND NO HEATING
- VENTILATION SYSTEMS TO THE KITCHEN AND BATHROOM WITH AN INDIVIDUAL FAN, NOT DUCTED AND WITH A MANUAL ON/OFF SWITCH.
- A GAS COOKTOP AND ELECTRIC OVEN ARE TO BE INSTALLED IN THE KITCHEN.
- A FIXED OUTDOOR CLOTHES LINE IS TO BE SUPPLIED.
- PRIMARY LIGHTING TO ALL DWELLINGS
- A PHOTOVOLTAIC SYSTEM WITH A RATED ELECTRICAL OUTPUT OF 1.0 PEAK KW