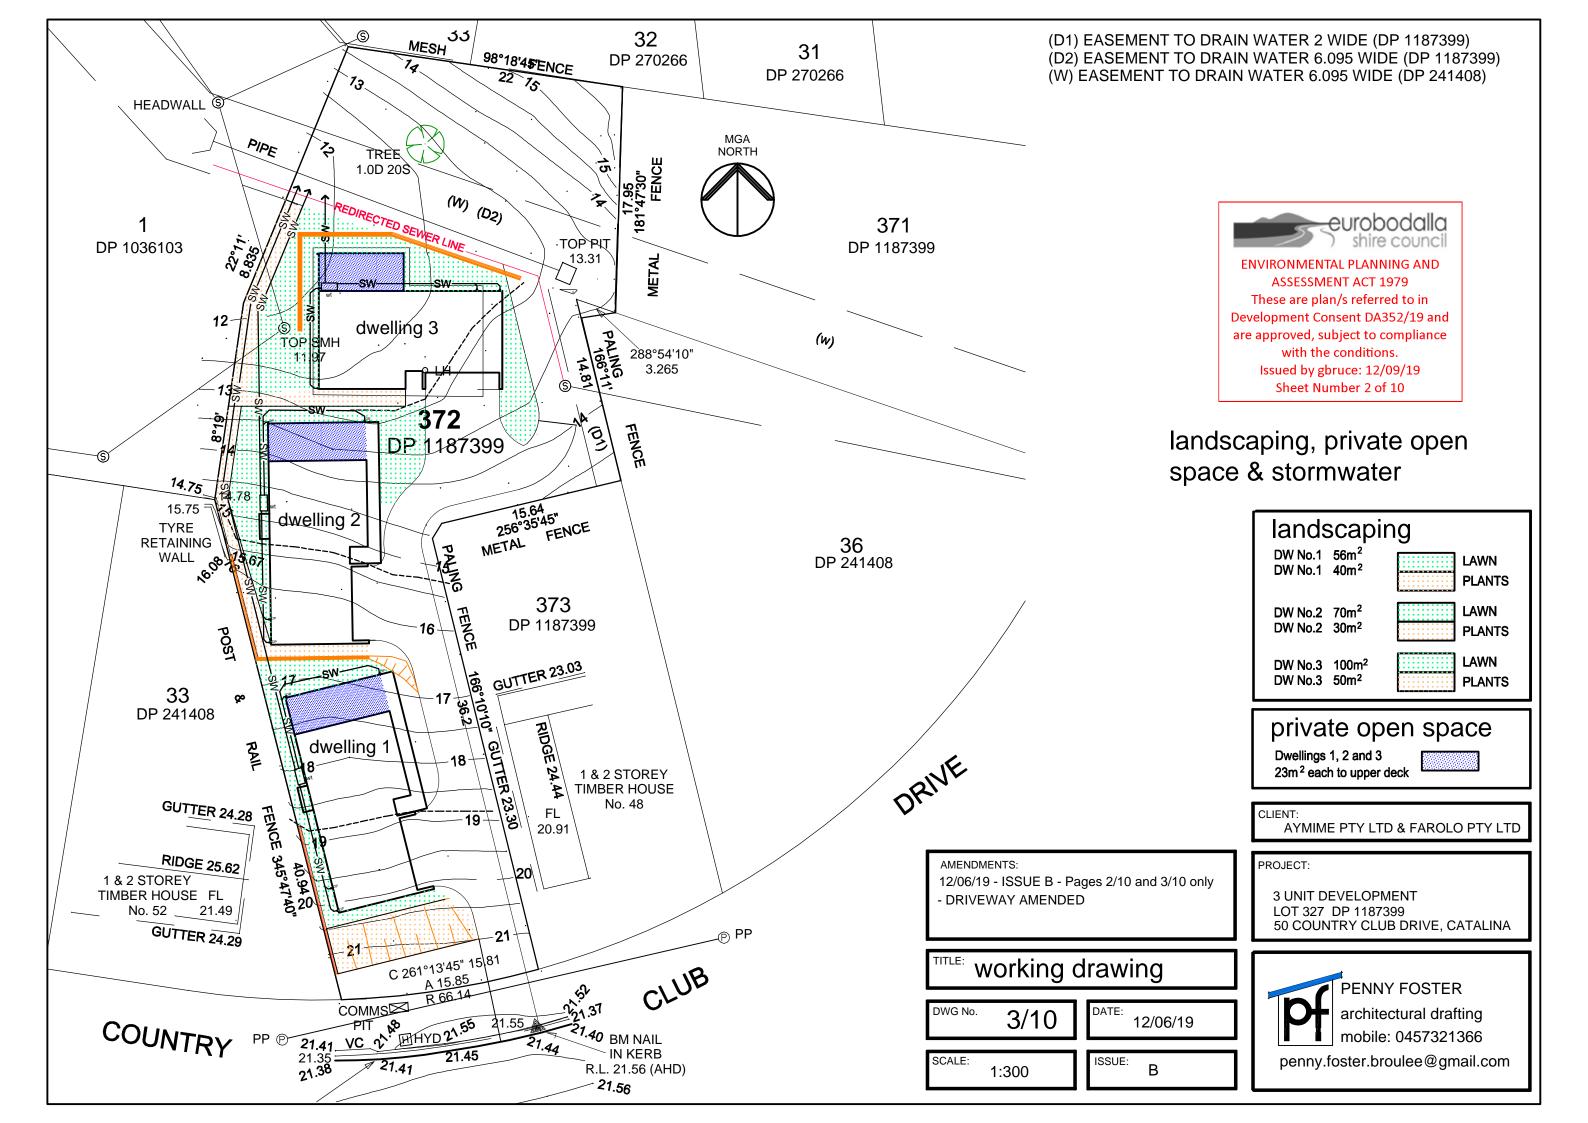

#### SITE DETAILS:

- OVERALL SITE AREA 1591m<sup>2</sup>
- AREA OF GARDEN AND LAWN:
- DW 1 56m<sup>2</sup> LAWN AND 40m<sup>2</sup> OF LOW WATER USE PLANTS
- DW 2 70m<sup>2</sup> LAWN AND 30m<sup>2</sup> OF LOW WATER USE PLANTS
- DW 3 100m<sup>2</sup> LAWN AND 50m<sup>2</sup> OF LOW WATER USE PLANTS
- AREA OF ROOF OVERALL
- DW 1 154m<sup>2</sup>
- DW 2 154m<sup>2</sup>
- DW 3 152m<sup>2</sup>