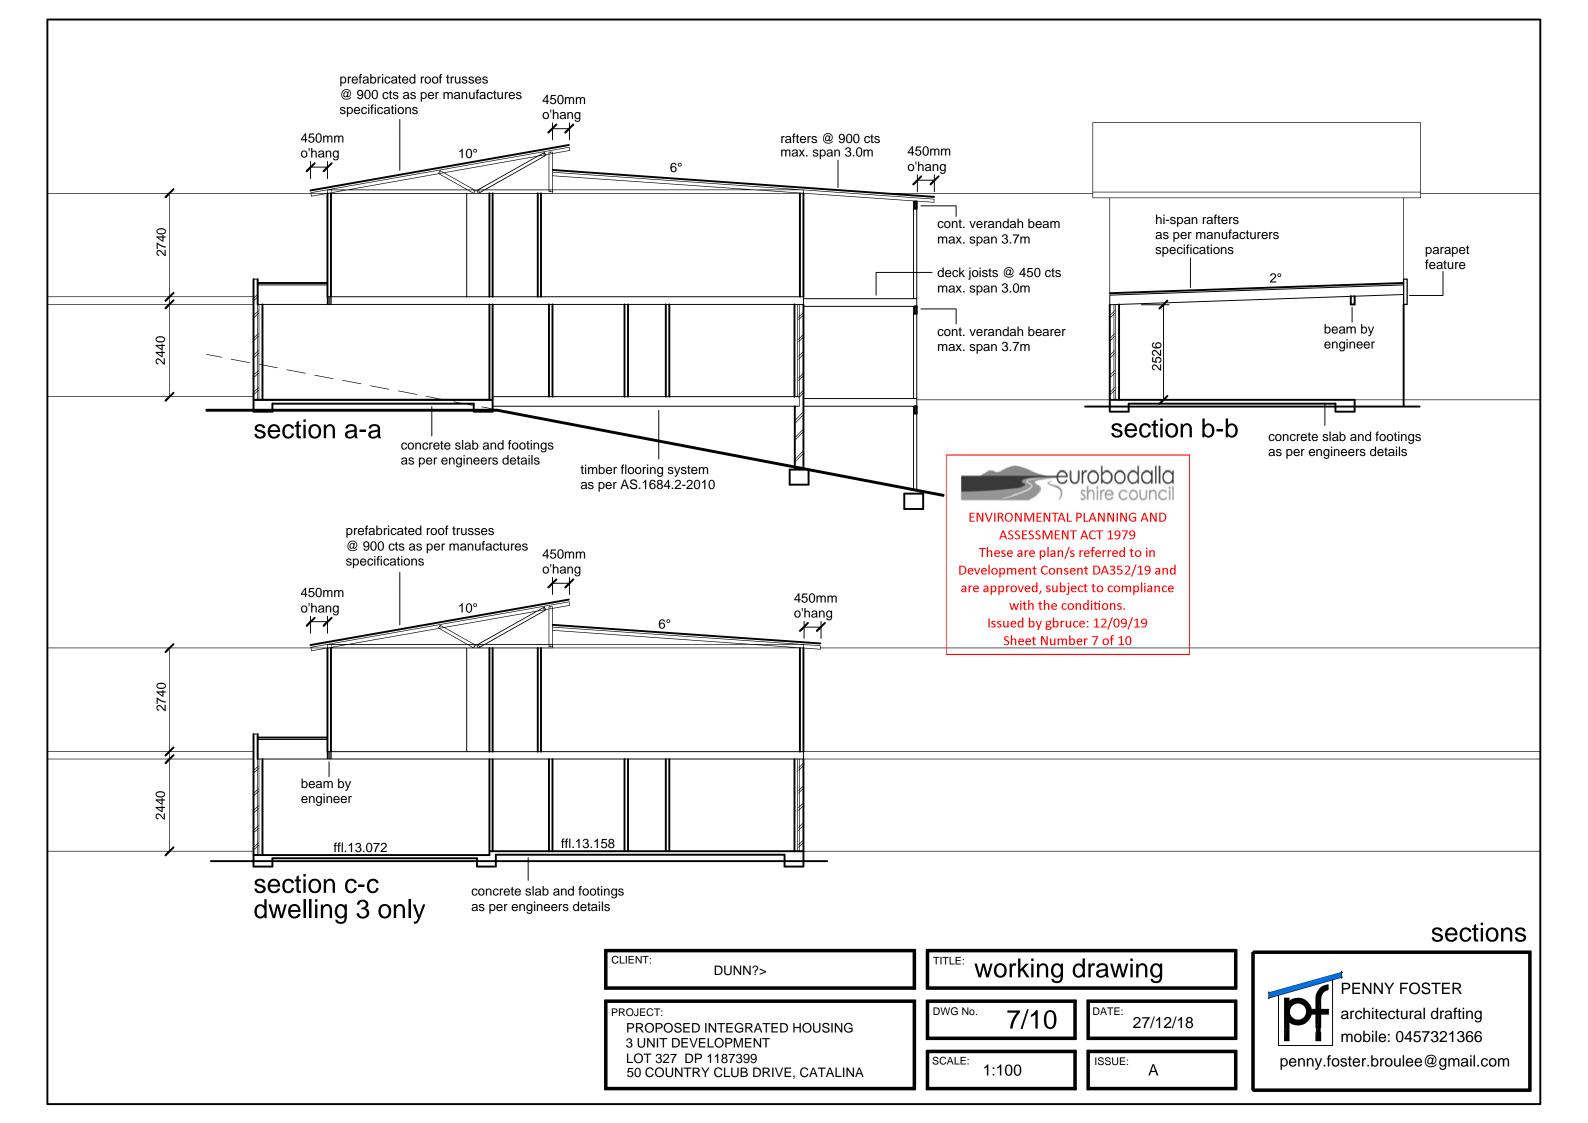

## general notation:

- 1. ALL LEVELS AND DIMENSIONS ARE TO BE CHECKED ONSITE PRIOR TO COMMENCEMENT OF ANY WORKS.
- 2. THE BUILDER IS TO ENSURE THE FOOTINGS BARE ON ADEQUATE FOUNDATION MATERIAL.
- 3. TERMITE PROTECTION IS TO BE AS PER BCA PART 3.1.3.
- 4. SMOKE DETECTORS ARE TO BE AS PER BCA PART 3.7 FIRE SAFETY, CLAUSE 3.7.2.
- 5. CONCRETE SLAB AND FOOTINGS AS PER ENGINEERS DETAILS.
- 6. CONSTRUCTION TO BE AS PER BCA AND RELEVANT STANDARDS.
- 7. FIRE SEPARATION WALL AS PER NCC PART 3.7.1.8