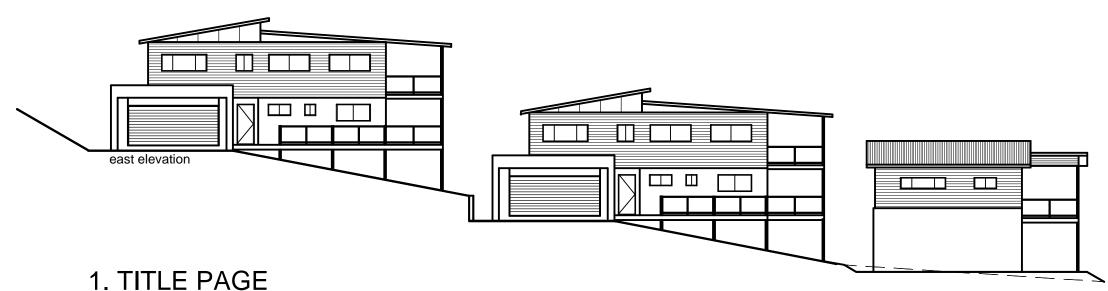

# LOT 327 DP.1187399 50 Country Club Drive CATALINA NSW 2536



#### **ENVIRONMENTAL PLANNING AND ASSESSMENT ACT 1979**

These are plan/s referred to in Development Consent DA352/19 and are approved, subject to compliance with the conditions.

Issued by gbruce: 12/09/19 Sheet Number 1 of 10

PENNY FOSTER

architectural drafting

mobile: 0457321366



- 2. SITE PLAN, DRIVEWAY AND BUSHFIRE
- 3. LANDSCAPING, PRIVATE OPEN SPACE & STORMWATER
- 4. BASIX
- 5. FLOOR PLANS DWELLING 1 AND 2
- 6. FLOOR PLAN DWELLING 3
- 7. SECTIONS DWELLINGS 1, 2 AND 3
- 8. ELEVATIONS DWELLING 1
- 9. ELEVATIONS DWELLING 2
- 10. ELEVATIONS DWELLING 3





## basix schedule

#### SITE DETAILS:

- OVERALL SITE AREA 1591m<sup>2</sup>
- AREA OF GARDEN AND LAWN:
- DW 1 56m<sup>2</sup> LAWN AND 40m<sup>2</sup> OF LOW WATER USE PLANTS
- DW 2 70m<sup>2</sup> LAWN AND 30m<sup>2</sup> OF LOW WATER USE PLANTS
- DW 3 100m<sup>2</sup> LAWN AND 50m<sup>2</sup> OF LOW WATER USE PLANTS
- AREA OF ROOF OVERALL
- DW 1 154m<sup>2</sup>
- DW 2 154m<sup>2</sup>
- DW 3 152m<sup>2</sup>

#### PROJECT DESCRIPTION:

#### DWELLING 1 - 3

- 3 BEDROOMS
- DW 1 CON. 127m<sup>2</sup> UNCOND. 1