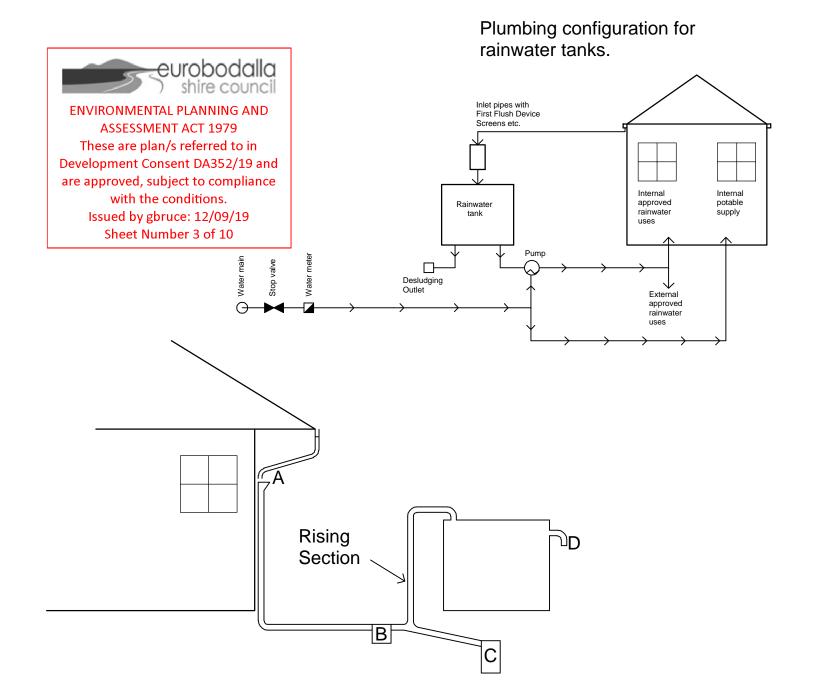

### ABOVE GROUND TANK TYPICAL ARRANGEMENT

- A Leaf Eater Rainhead or Similar
- B Pit with small dia. orifice and outlet pipe to drain rising section.
- C First Flush Diversion Device
- D Overflow pipe

PENNY FOSTER
architectural drafting
mobile: 0457321366
penny.foster.broulee@gmail.com