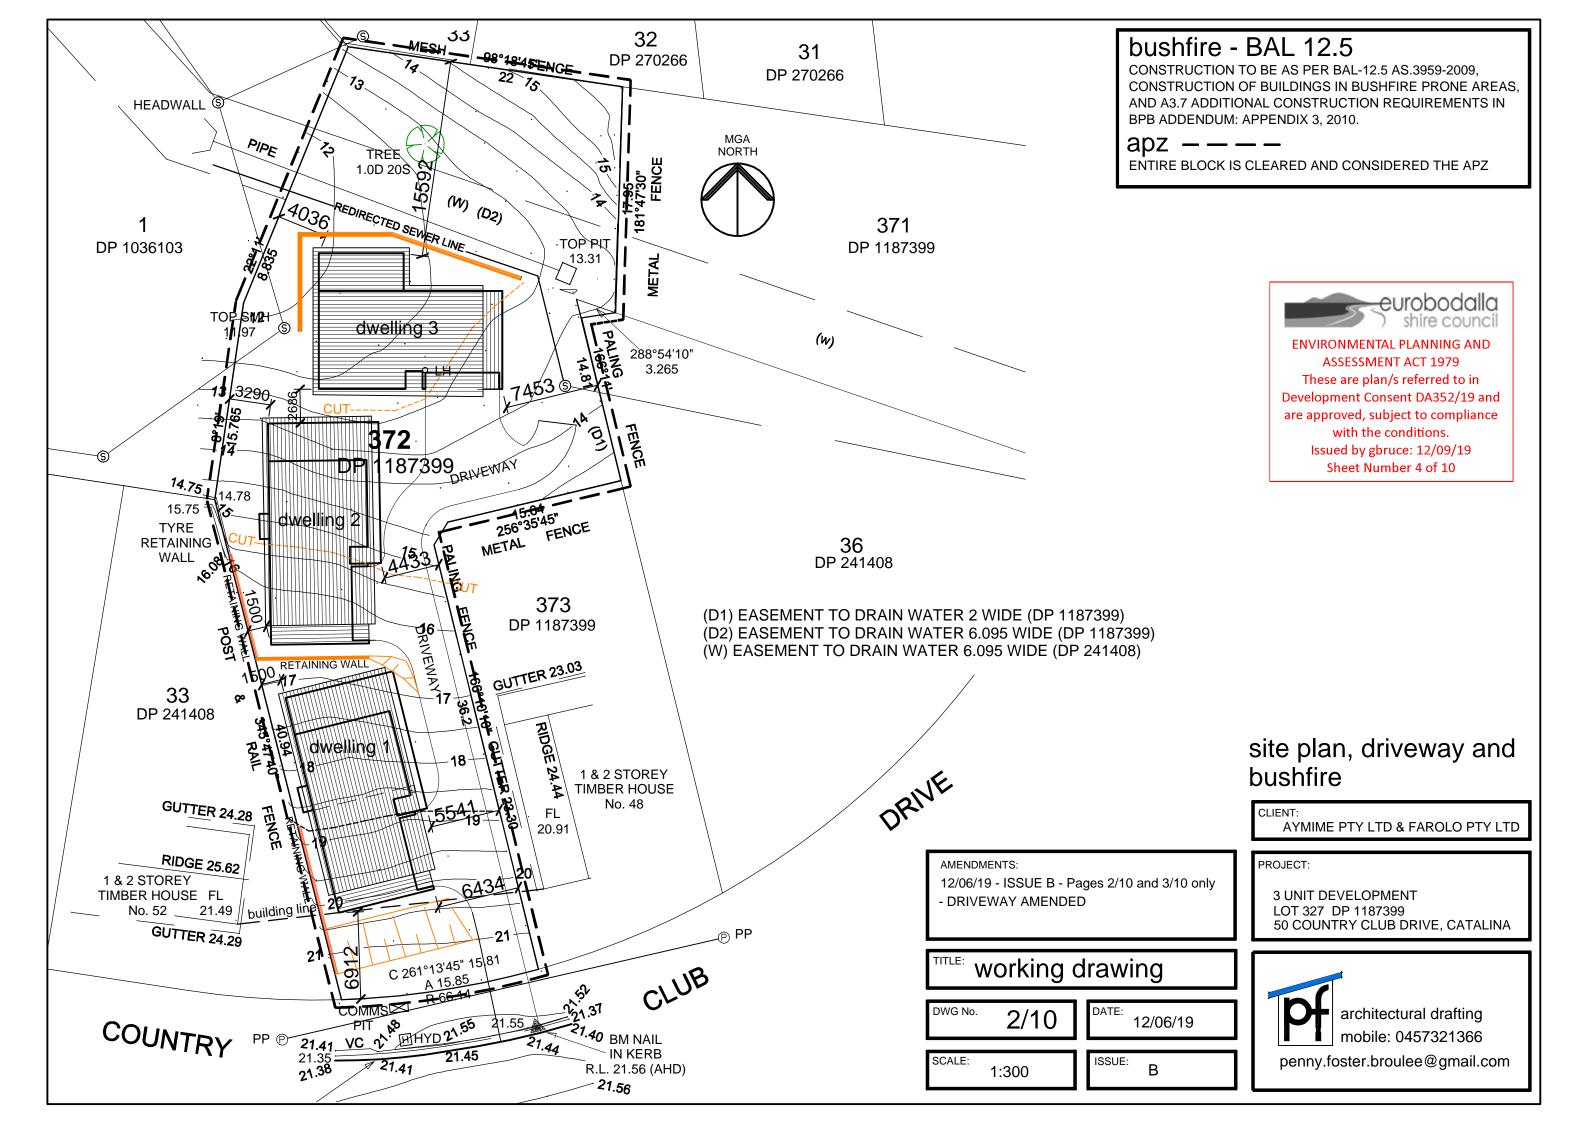

#### SITE DETAILS:

- OVERALL SITE AREA 1591m<sup>2</sup>
- AREA OF GARDEN AND LAWN:
- DW 1 56m<sup>2</sup> LAWN AND 40m<sup>2</sup> OF LOW WATER USE PLANTS
- DW 2 70m<sup>2</sup> LAWN AND 30m<sup>2</sup> OF LOW WATER USE PLANTS
- DW 3 100m<sup>2</sup> LAWN AND 50m<sup>2</sup> OF LOW WATER USE PLANTS
- AREA OF ROOF OVERALL
- DW 1 154m<sup>2</sup>
- DW 2 154m<sup>2</sup>
- DW 3 152m<sup>2</sup>

#### WATER REQUIREMENTS:

- SHOWER HEADS AND TOILETS ARE TO HAVE A 3 STAR RATING, KITCHEN AND BATH TAPS ARE TO HAVE A 3 STAR RATING
- ALL DWELLINGS MUST HAVE A MINIMUM 1000 LITRE WATER TANK TO COLLECT AT LEAST ONE WC.