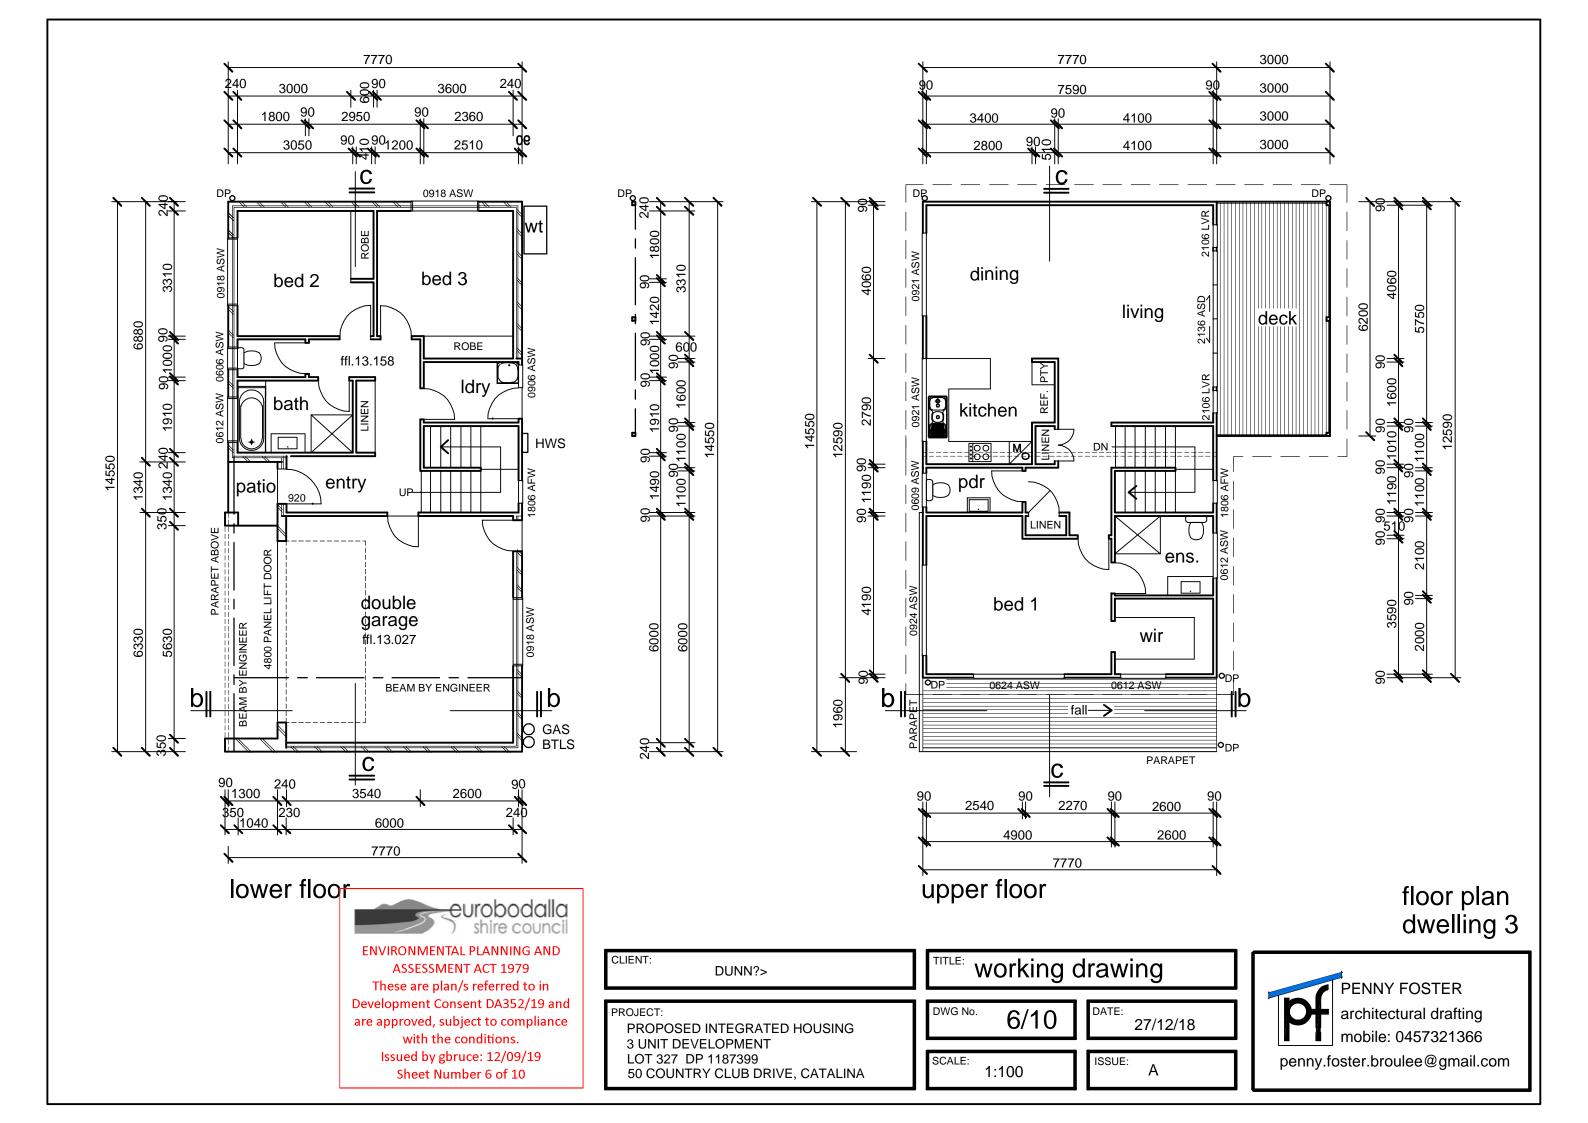

#### DWELLING 1 - 3

- 3 BEDROOMS
- DW 1 CON. 127m<sup>2</sup> UNCOND. 15m<sup>2</sup>
- DW 2 CON. 127m<sup>2</sup> UNCOND. 15m<sup>2</sup>
- DW 3 CON. 127m<sup>2</sup> UNCOND. 15m<sup>2</sup>