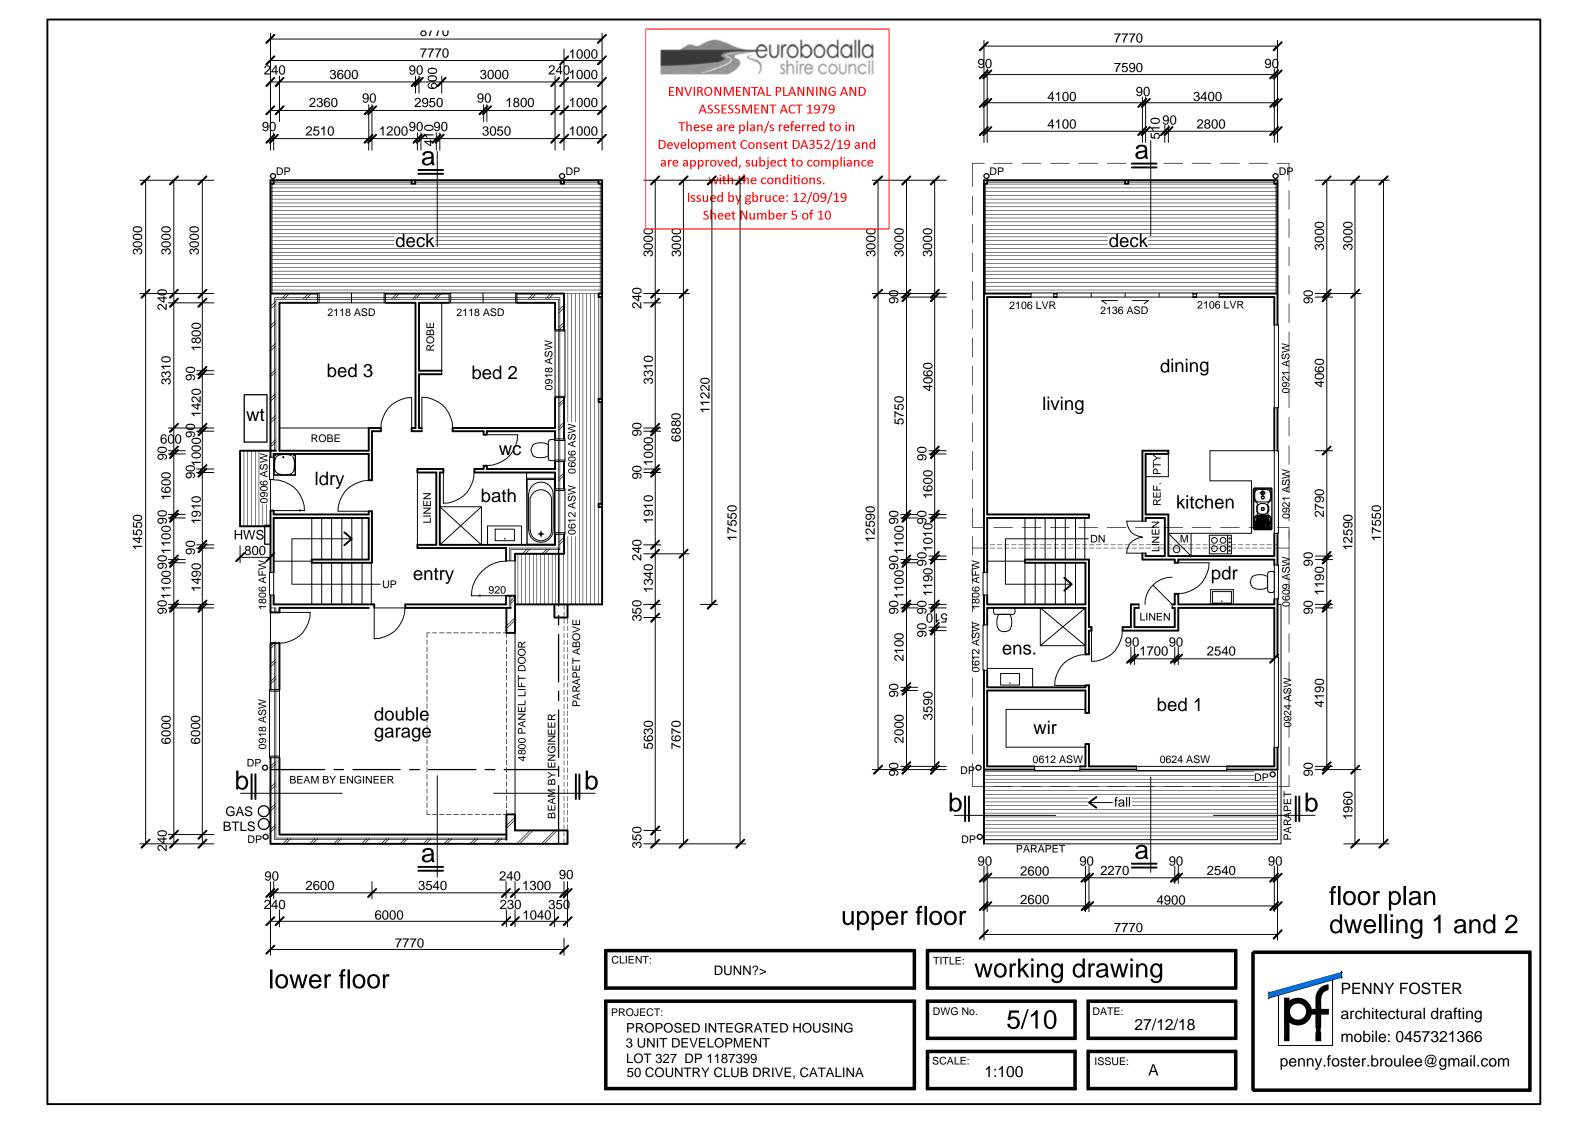

#### DWELLING 1 - 3

- 3 BEDROOMS
- DW 1 CON. 127m<sup>2</sup> UNCOND. 15m<sup>2</sup>
- DW 2 CON. 127m<sup>2</sup> UNCOND. 15m<sup>2</sup>
- DW 3 CON. 127m<sup>2</sup> UNCOND. 15m<sup>2</sup>