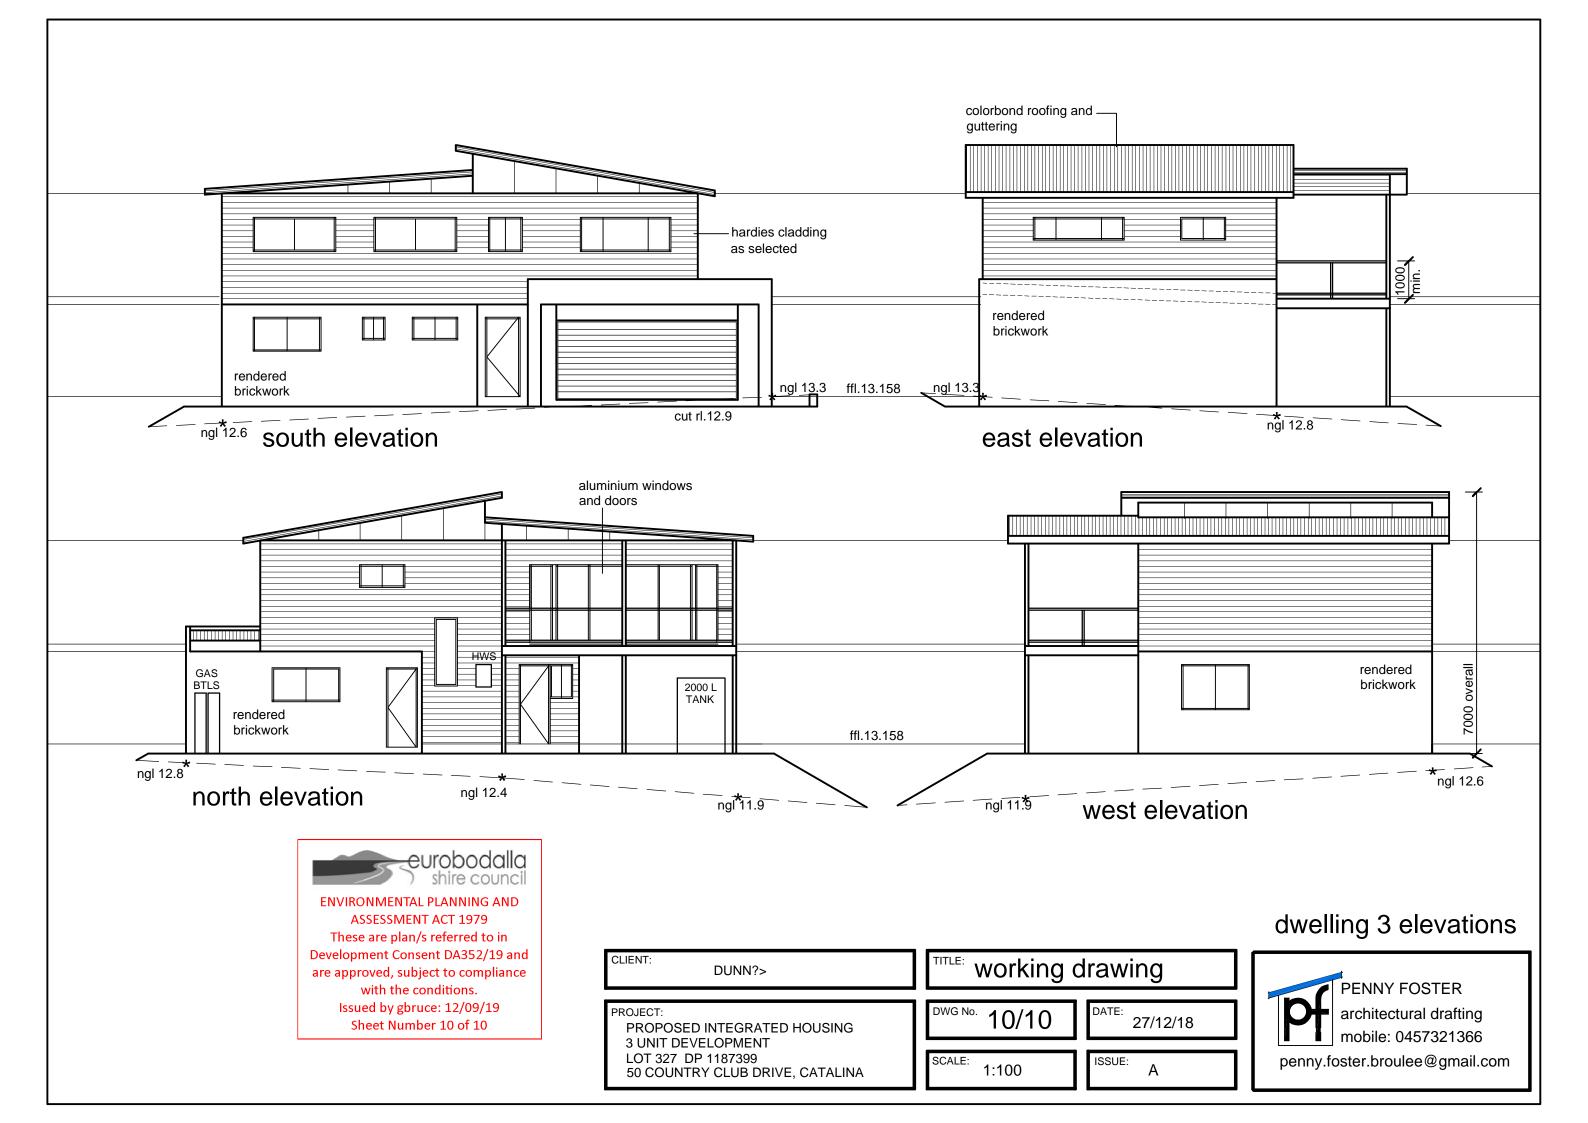

#### **ENERGY COMMITMENTS**

ALL DWELLINGS WILL EACH HAVE THE FOLLOWING:

- GAS INSTANTANEOUS HWS SERVICE WITH A 6 STAR RATING
- THERE WILL BE CEILING FANS FOR COOLING, AND NO HEATING
- VENTILATION SYSTEMS TO THE KITCHEN AND BATHROOM WITH AN INDIVIDUAL FAN, NOT DUCTED AND WITH A MANUAL ON/OFF SWITCH.
- A GAS COOKTOP AND ELECTRIC OVEN ARE TO BE INSTALLED IN THE KITCHEN.
- A FIXED OUTDOOR CLOTHES LINE IS TO BE SUPPLIED.
- PRIMARY LIGHTING TO ALL DWELLINGS
- A PHOTOVOLTAIC SYSTEM WITH A RATED ELECTRICAL OUTPUT OF 1.0 PEAK KW