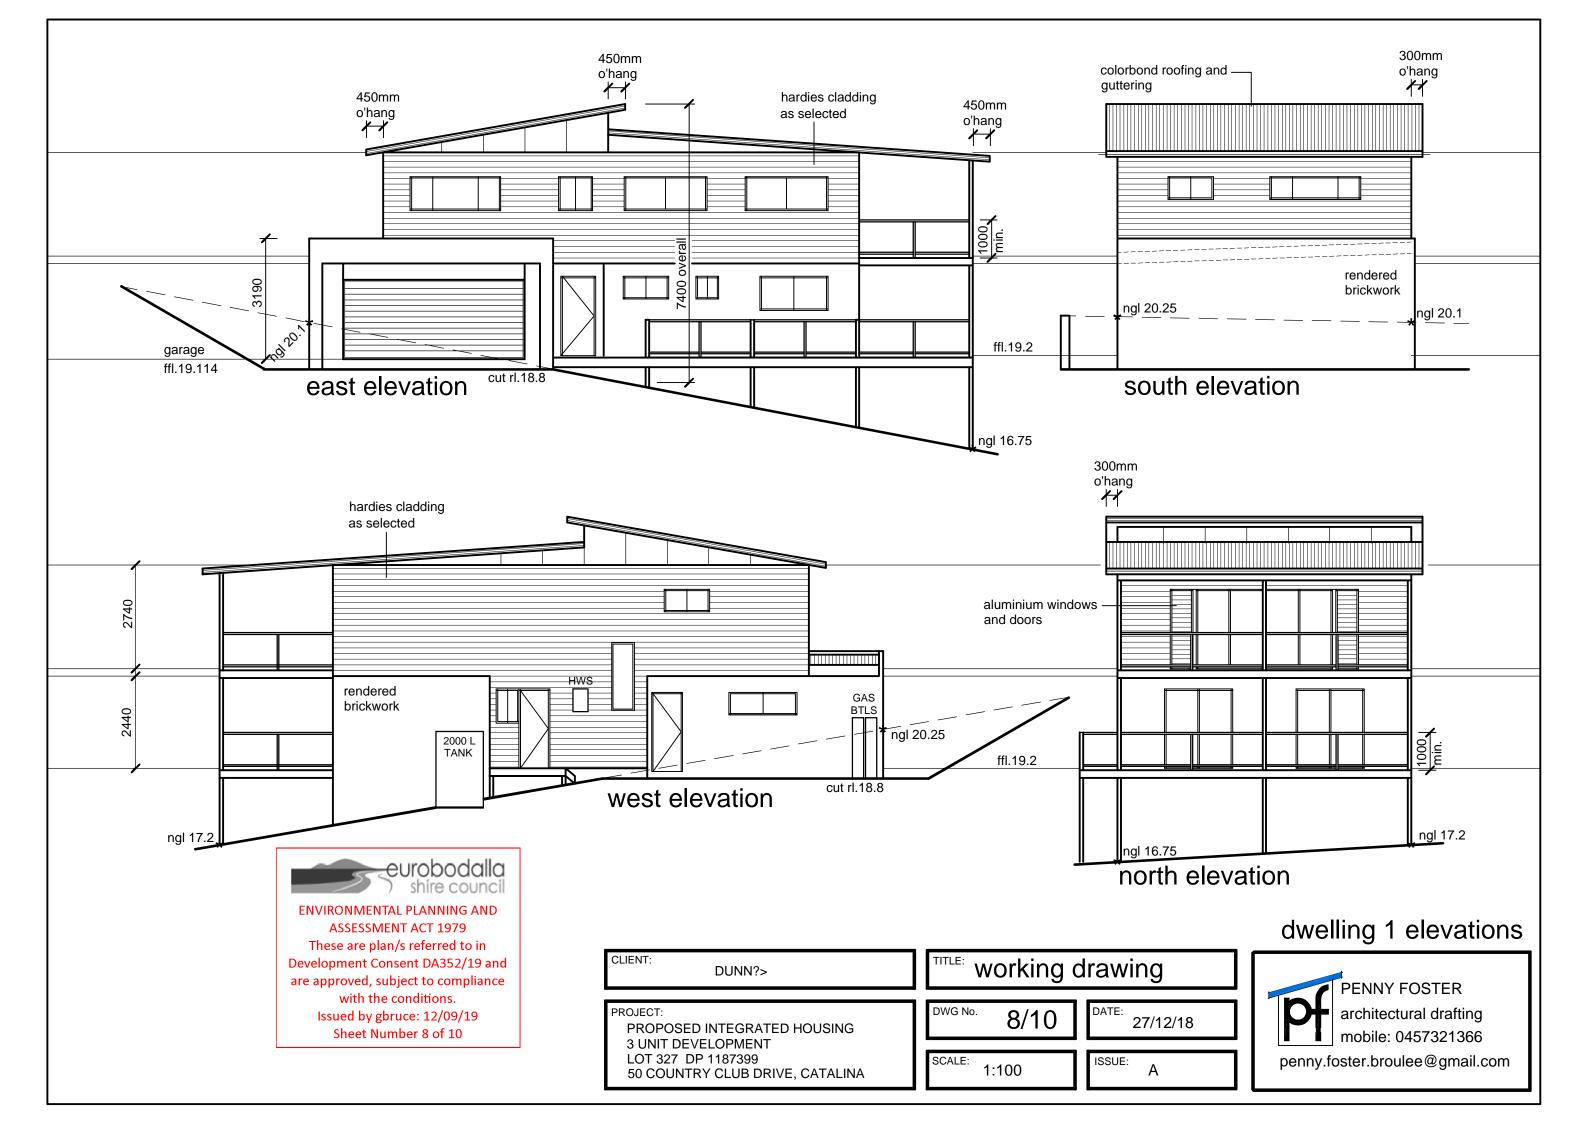

#### **ENERGY COMMITMENTS**

ALL DWELLINGS WILL EACH HAVE THE FOLLOWING:

- GAS INSTANTANEOUS HWS SERVICE WITH A 6 STAR RATING
- THERE WILL BE CEILING FANS FOR COOLING, AND NO HEATING
- VENTILATION SYSTEMS TO THE KITCHEN AND BATHROOM WITH AN INDIVIDUAL FAN, NOT DUCTED AND WITH A MANUAL ON/OFF SWITCH.
- A GAS COOKTOP AND ELECTRIC OVEN ARE TO BE INSTALLED IN THE KITCHEN.
- A FIXED OUTDOOR CLOTHES LINE IS TO BE SUPPLIED.
- PRIMARY LIGHTING TO ALL DWELLINGS
- A PHOTOVOLTAIC SYSTEM WITH A RATED ELECTRICAL OUTPUT OF 1.0 PEAK KW