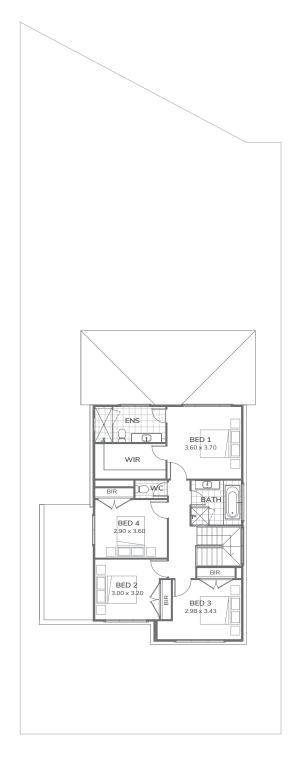

#### 

GROUND FLOOR

FIRST FLOOR

| Ground Floor | 84.89 m <sup>2</sup> |
|--------------|----------------------|
| First Floor  | 85.17 m <sup>2</sup> |
| Garage       | 33.58 m <sup>2</sup> |
| Alfresco     | 10.82 m <sup>2</sup> |

| 1.33 m <sup>2</sup>   |
|-----------------------|
| 215.78 m <sup>2</sup> |
| 417.00 m <sup>2</sup> |
|                       |