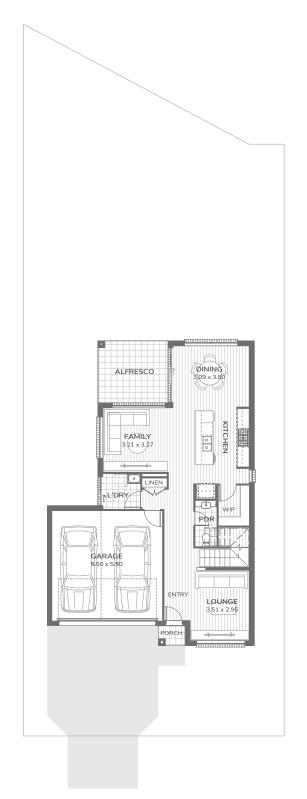

#### 

GROUND FLOOR

FIRST FLOOR

| Ground Floor | 84.89 m <sup>2</sup> |
|--------------|----------------------|
| First Floor  | 85.17 m <sup>2</sup> |
| Garage       | 33.58 m <sup>2</sup> |
| Alfresco     | 10.82 m <sup>2</sup> |

| 1.33 m <sup>2</sup>   |
|-----------------------|
| 215.78 m <sup>2</sup> |
| 417.00 m <sup>2</sup> |
|                       |