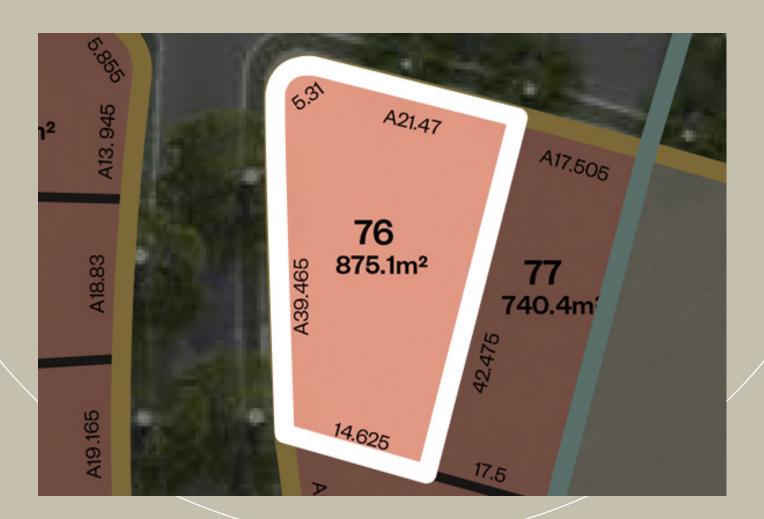

## BLAKELYS RUN GOULBURN

| Lot 76    | Stage 1B |
|-----------|----------|
| Land size | 875m²    |
| Frontage  | 21.47m   |
| Depth     | 42.47m   |

This publication is for information purposes only and is intended to be general and indicative in nature. Maps and plans are not to scale and are supplied for the purpose of providing an impression of Blakelys Run and the approximate location of existing and proposed third party infrastructure, facilities, amenities, services and destinations, and is not intended to be used for any other purpose. Indications of location, distance or size are approximate and are for indicative purposes only. All distance and travel timeframe references are estimates only, and refer to approximate driving time based on information obtained from Google Maps at the time of publication. The Developer, in its absolute discretion, reserves the right to withdraw or alter any lot or stage layout at any time. Prospective purchasers should carefully review the contract of sale and obtain independent advice before proceeding.