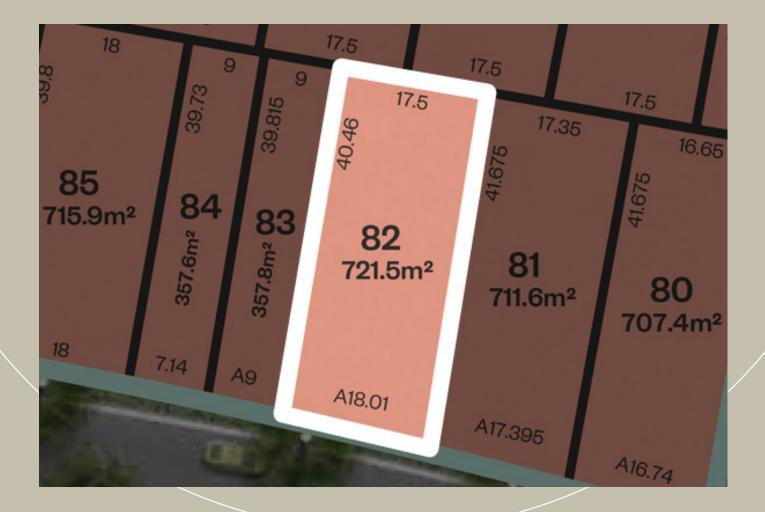

## BLAKELYS RUN GOULBURN

## Lot 82

| Land size | 721.5m <sup>2</sup> |
|-----------|---------------------|
| Frontage  | 18m                 |
| Depth     | 39.8m               |

Stage 1C

antony & edwards

This publication is for information purposes only and is intended to be general and indicative in nature. Maps and plans are not to scale and are supplied for the purpose of providing an impression of Blakelys Run and the approximate location of existing and proposed third party infrastructure, facilities, amenities, services and destinations, and is not intended to be used for any other purpose. Indications of location, distance or size are approximate and are for indicative purposes only. All distance and travel timeframe references are estimates only, and refer to approximate driving time based on information obtained from Google Maps at the time of publication. The Developer, in its absolute discretion, reserves the right to withdraw or alter any lot or stage layout at any time. Prospective purchasers should carefully review the contract of sale and obtain independent advice before proceeding.