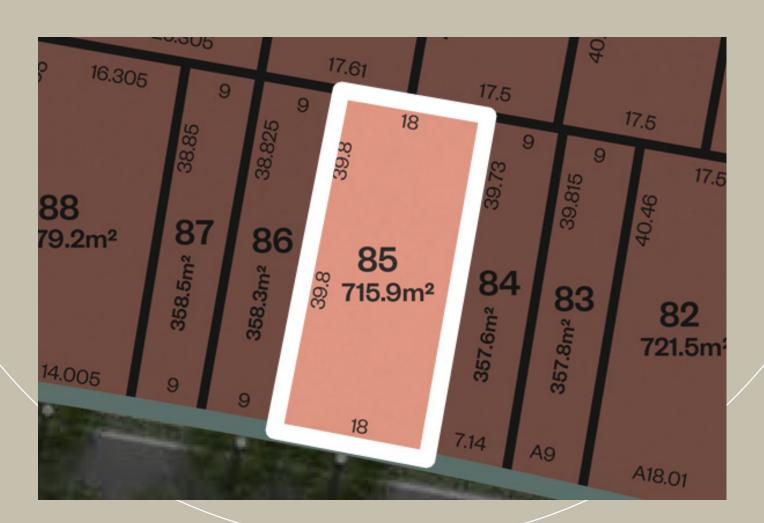

## BLAKELYS RUN

| Lot 85    | Stage 1C            |
|-----------|---------------------|
| Land size | 715.9m <sup>2</sup> |
| Frontage  | 18m                 |
| Depth     | 39.8m               |

This publication is for information purposes only and is intended to be general and indicative in nature. Maps and plans are not to scale and are supplied for the purpose of providing an impression of Blakelys Run and the approximate location of existing and proposed third party infrastructure, facilities, amenities, services and destinations, and is not intended to be used for any other purpose. Indications of location, distance or size are approximate and are for indicative purposes only. All distance and travel timeframe references are estimates only, and refer to approximate driving time based on information obtained from Google Maps at the time of publication. The Developer, in its absolute discretion, reserves the right to withdraw or alter any lot or stage layout at any time. Prospective purchasers should carefully review the contract of sale and obtain independent advice before proceeding.