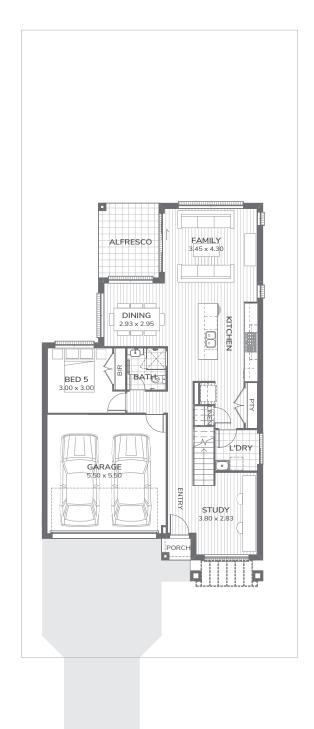

# A five bedroom lifestyle for families to thrive.

The Zepel 25 embodies spaciousness and versatility across its two storeys, making it an ideal choice for larger families. From the outset, the home combines style and functionality, starting with an entry area that leads to a sizable study—perfect for a home office setup.

The main living and entertaining spaces are designed to impress, featuring a meticulously crafted kitchen, dining area, and family room that are ideal for hosting gatherings. An adjacent alfresco courtyard extends the entertaining options outdoors.

The thoughtfully designed floor plan includes a secluded fifth bedroom downstairs with its own shower, making it perfect for guests.

Upstairs, four generously sized bedrooms await, including a magnificent master suite with a spacious ensuite and

#### ≅ 5 ⇌ 3 ⇔ 2 | LOT 702

GROUND FLOOR

FIRST FLOOR

| Ground Floor | 102.17 m <sup>2</sup> |
|--------------|-----------------------|
| First Floor  | 89.75 m <sup>2</sup>  |
| Garage       | 32.83 m <sup>2</sup>  |
| Alfresco     | 9.66 m <sup>2</sup>   |

| Porch    | 1.35 m <sup>2</sup>   |
|----------|-----------------------|
| Total    | 235.76 m <sup>2</sup> |
| Lot Size | 369.00 m <sup>2</sup> |
|          |                       |