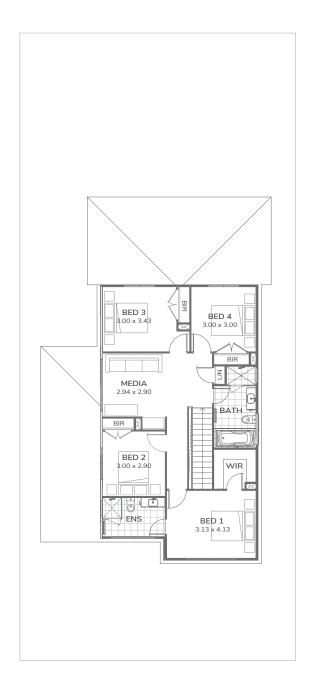

The thoughtfully designed floor plan includes a secluded fifth bedroom downstairs with its own shower, making it perfect for guests.

Upstairs, four generously sized bedrooms await, including a magnificent master suite with a spacious ensuite and

walk-in robe, providing a luxurious retreat for parents. A large media space ensures that movie nights are a highlight, conveniently located near the remaining bedrooms and a well-appointed family bathroom.

#### ≅ 5 ⇌ 3 ⇔ 2 | LOT 702

GROUND FLOOR

FIRST FLOOR

| Ground Floor | 102.17 m <sup>2</sup> |
|--------------|-----------------------|
| First Floor  | 89.75 m <sup>2</sup>  |
| Garage       | 32.83 m <sup>2</sup>  |
| Alfresco     | 9.66 m <sup>2</sup>   |

| Porch    | 1.35 m <sup>2</sup>   |
|----------|-----------------------|
| Total    | 235.76 m <sup>2</sup> |
| Lot Size | 369.00 m <sup>2</sup> |
|          |                       |